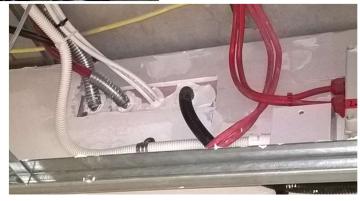

# Sequencing and workmanship

#### What are "Process" fire matters?

- LPS1207
- Minimise
- Manage

Drying

- Design out
- Preparation
- Inspection
- Permit to work
- Fire watch
  - Thermal imaging