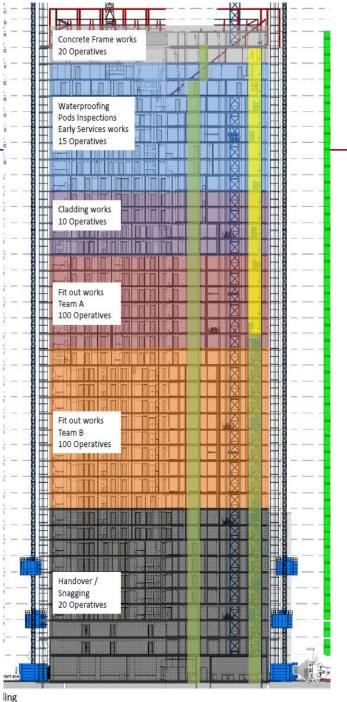

# Sequencing and workmanship

#### What are "Process" fire matters?

- LPS1207
- Minimise
- Manage

Drying

- Design out
- Preparation
- Inspection
- Permit to work
- Fire watch
  - Thermal imaging