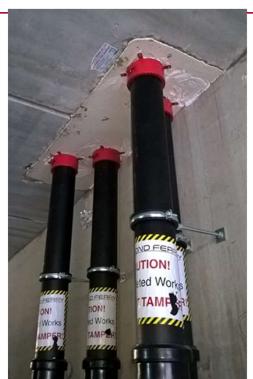

#### What are "Process" fire matters?

- LPS1207
- Minimise
- Manage

Drying

- Design out
- Preparation
- Inspection
- Permit to work
- Fire watch
  - Thermal imaging