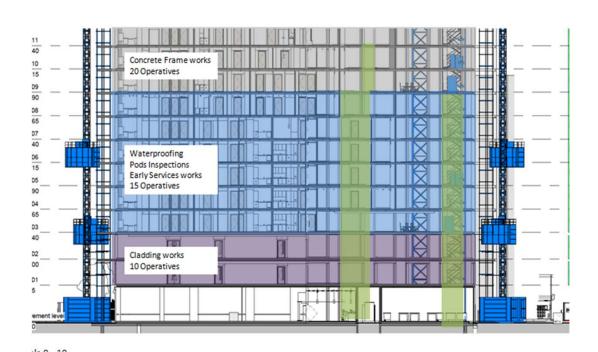

# Sequencing and workmanship

#### What are "Process" fire matters?

- LPS1207
- Minimise
- Manage

Drying

- Design out
- Preparation
- Inspection
- Permit to work
- Fire watch
  - Thermal imaging