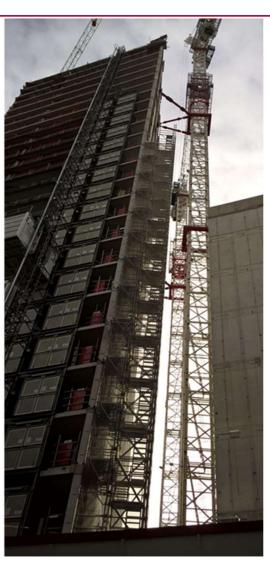

# Sequencing and workmanship

## **General fire precautions**

- Escape routes
- Additional staircases
- Emergency lighting & signage
- Fire detection and alarms control panel, response, testing
- Fire fighting lifts commissioned at earliest opportunity
- Early commissioning of dry and wet risers
- Extinguishers