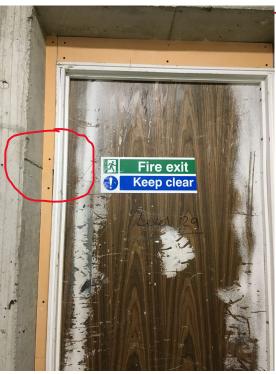

## **General fire precautions**

- Escape routes
- Additional staircases
- Emergency lighting & signage
- Fire detection and alarms control panel, response, testing
- Fire fighting lifts commissioned at earliest opportunity
- Early commissioning of dry and wet risers
- Extinguishers