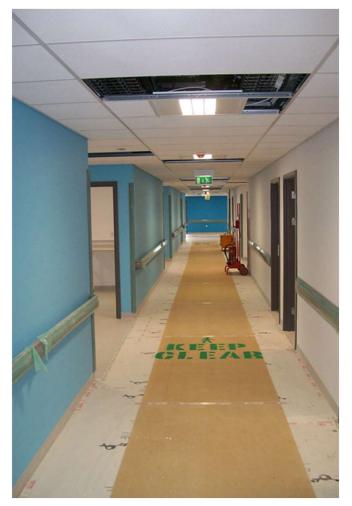

## **General fire precautions**

- Escape routes
- Additional staircases
- Emergency lighting & signage
- Fire detection and alarms control panel, response, testing
- Fire fighting lifts commissioned at earliest opportunity
- Early commissioning of dry and wet risers
- Extinguishers