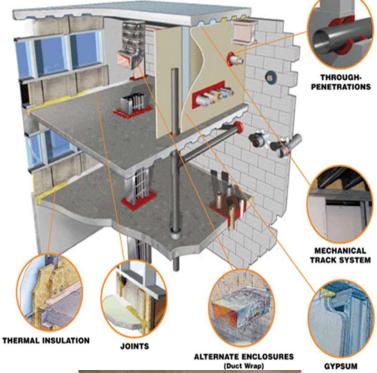

#### What are "Process" fire matters?

- LPS1207
- Minimise
- Manage

Drying

- Design out
- Preparation
- Inspection
- Permit to work
- Fire watch
  - Thermal imaging