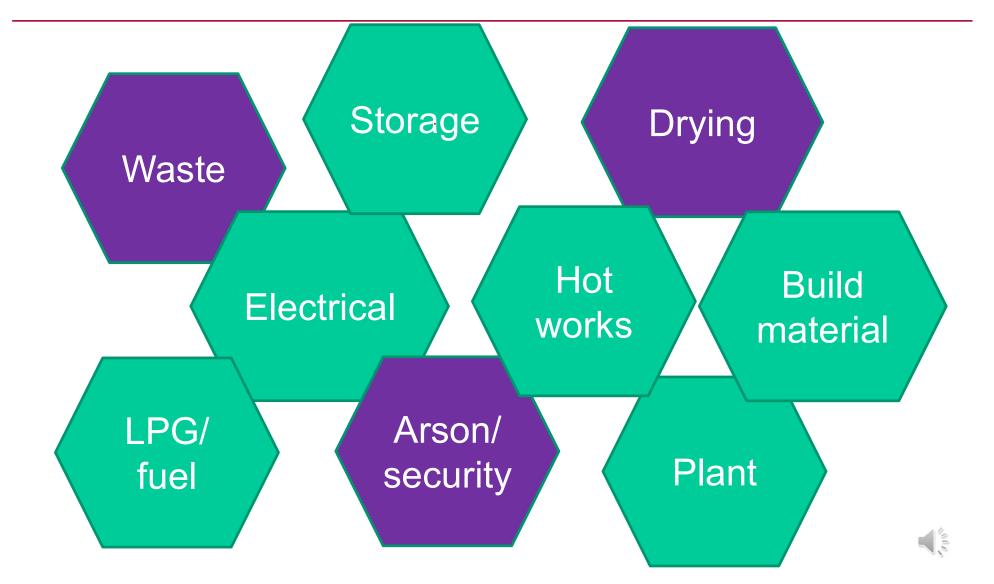

#### What are "Process" fire matters?

- LPS1207
- Minimise
- Manage

Drying

- Design out
- Preparation
- Inspection
- Permit to work
- Fire watch
  - Thermal imaging

### **Arson**

- Site security
- Site organisation