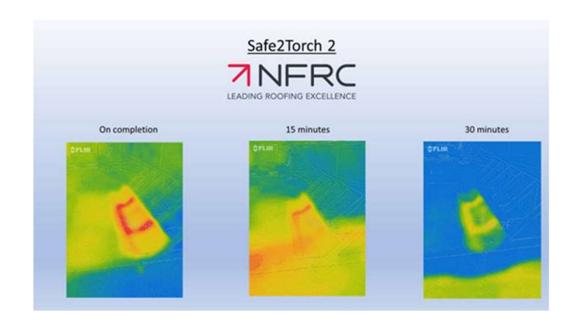

#### What are "Process" fire matters?

- LPS1207
- Minimise
- Manage

Drying

- Design out
- Preparation
- Inspection
- Permit to work
- Fire watch
  - Thermal imaging